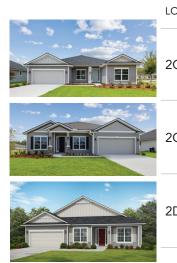

## SANDY CREEK

Merry Christmas

**MOVE-IN READY HOMES - FINAL CHANCE TO BUY NEW** 

| .OT   | FLOORPLAN/ ADDRESS                     | BED/BATH/<br>GARAGE | SQ. FT. | ORIGINAL<br>PRICE    | REDUCED  | NOW PRICE             |  |
|-------|----------------------------------------|---------------------|---------|----------------------|----------|-----------------------|--|
| 2C-32 | Palazzo B<br>136 Daniel Creek Ct.      | 4 /3<br>2-car       | 2,110   | <del>\$541,900</del> | \$52,000 | <sup>\$</sup> 489,900 |  |
| 2C-34 | Waltham C<br>1609 Sandy Creek Pkwy     | 3/2/ study<br>2-car | 2,080   | <del>\$528,900</del> | \$59,000 | <sup>\$</sup> 469,900 |  |
| 2D-74 | Albatera II B<br>1850 Sandy Creek Pkwy | 4/3<br>3-car        | 2,736   | new listing          |          | <sup>\$</sup> 552,900 |  |