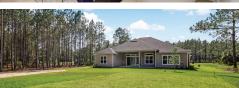

## FITZGERALD II C- LOT 16

Address: 14221 Lons Place, Jacksonville, FL 32226

- 1-acre homesite
- 2,827 sq. ft.
- 4 bedrooms, 3 bathrooms and a study
- Refrigerator
- Epoxy garage floor
- Window blinds
- 2-car garage + large 10' x 20' storage area
- Luxurious features such as a gourmet kitchen, 12-14 ft. ceilings in the main living area, plank-tile flooring, quartz countertops in the kitchen & more!
- Quiet, serene location
- RV/ boat parking allowed
- SEDA pays \$5,000 toward total closing costs\*