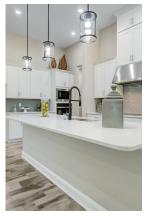

## FITZGERALD II C- LOT 16

Address: 14221 Lons Place, Jacksonville, FL 32226

- 1-acre homesite
- 2,827 sq. ft.
- 4 bedrooms, 3 bathrooms and a study
- Refrigerator
- Epoxy garage floor
- Window blinds
- 2-car garage + large 10' x 20' storage area
- Luxurious features such as a gourmet kitchen, 12-14 ft. ceilings in the main living area, plank-tile flooring, quartz countertops in the kitchen & more!
- Quiet, serene location
- RV/ boat parking allowed
- SEDA pays \$5,000 toward total closing costs\*