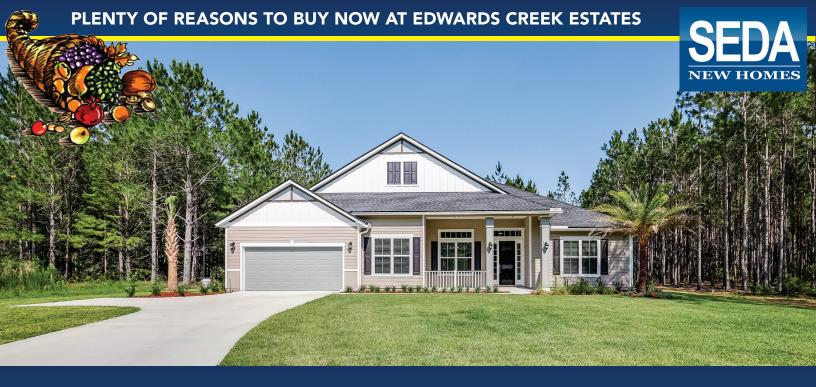

## FITZGERALD II C- LOT 16

Address: 14221 Lons Place, Jacksonville, FL 32226

- 1-acre homesite
- 2,827 sq. ft.
- 4 bedrooms, 3 bathrooms and a study
- Refrigerator
- Epoxy garage floor
- Window blinds
- 2-car garage + large 10' x 20' storage area
- Luxurious features such as a gourmet kitchen, 12-14 ft. ceilings in the main living area, plank-tile flooring, quartz countertops in the kitchen & more!
- Quiet, serene location
- RV/ boat parking allowed
- SEDA pays \$5,000 toward total closing costs\*

\$674,900 NOW \$659,900

Located in North Jacksonville on Boney Road with one-acre homesites

This community does not have a model center. TO SCHEDULE AN APPOINTMENT CONTACT: Lauren Becerra (904) 624-6369 | lbecerra@sedanewhomes.com