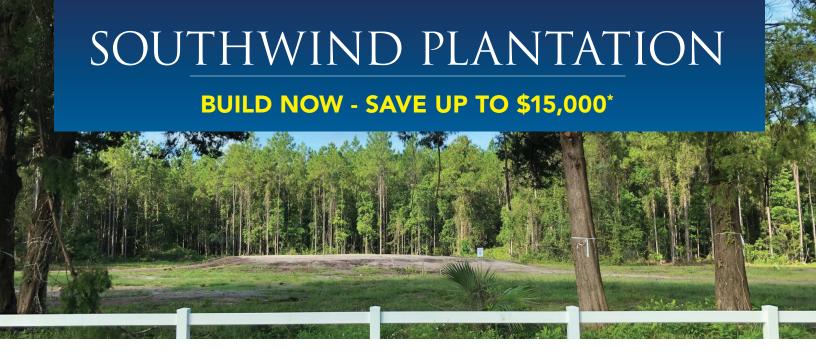

## \$5,000 TOWARD TOTAL CLOSING COSTS\*

Southwind Plantation offers serene homesites that range between 1½ to 2+ acres. Located just west of St. Augustine on Cabbage Hammock Road, residents will enjoy the quiet country setting with easy access to all that St. Augustine and St. Johns County living has to offer.

- New homes from the \$600s
- Floorplans between 2,472-3,312 sq. ft.
- Luxurious features
- Large 1½ to 2+ acre homesites
- PRD Zoning Keep your horse, RV or boat onsite
- Serene location minutes from downtown St. Augustine & I-95
- No CDD fees