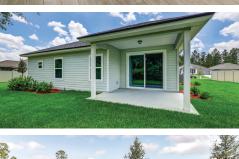

## LINDA LAKES

CRESTVIEW C - LOT 83

Address: 1625 Lewis Lake Lane, Middleburg, FL 32068

- 3 bd, 2 ba, study
- 1,904 sq ft
- Tile-plank flooring in the foyer, dining room, kitchen, gathering room, laundry, hallway, study and all bathrooms
- Quartz countertops in the kitchen, tile backsplash, cabinet hardware, and upgraded faucet
- Covered back porch
- Community pool
- Playground
- Pooch park
- Lighted lakefront cabanas
- Gated entrance