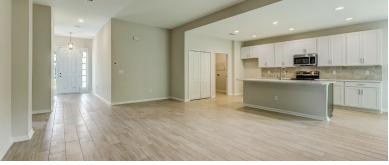

## LINDA LAKES

CRESTVIEW C - LOT 83

Address: 1625 Lewis Lake Lane, Middleburg, FL 32068

- 3 bd, 2 ba, study
- 1,904 sq ft
- Tile-plank flooring in the foyer, dining room, kitchen, gathering room, laundry, hallway, study and all bathrooms
- Quartz countertops in the kitchen, tile backsplash, cabinet hardware, and upgraded faucet
- Covered back porch
- Community pool
- Playground
- Pooch park
- Lighted lakefront cabanas
- Gated entrance