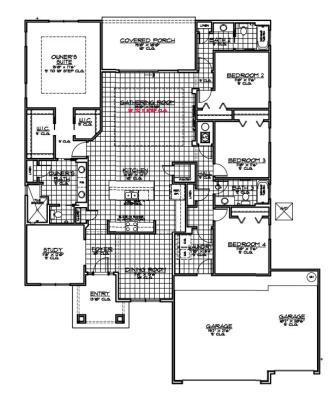

#### CARROLLVIEW C- LOT 3

Address: 14240 Lons Place, Jacksonville, FL 32226

- 1-acre homesite
- RV & boat parking allowed
- 2,485 sq. ft.
- 4 bedrooms, 3 bathrooms and a study
- 3rd car garage
- Luxurious features such as a gourmet kitchen,

wood-look flooring, quartz countertops in the kitchen & more!