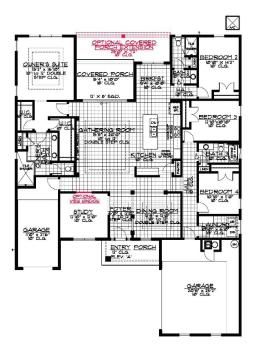

## HAMPTON A- LOT 121 Address: 94989 Palm Pointe Dr S., Fernandina Beach

- 2,782 sq. ft.
- 4 bedrooms, 3 bathrooms and a study
- 3rd car garage
- Luxurious features such as a gourmet kitchen, wood-look flooring, quartz countertops in the kitchen & more!