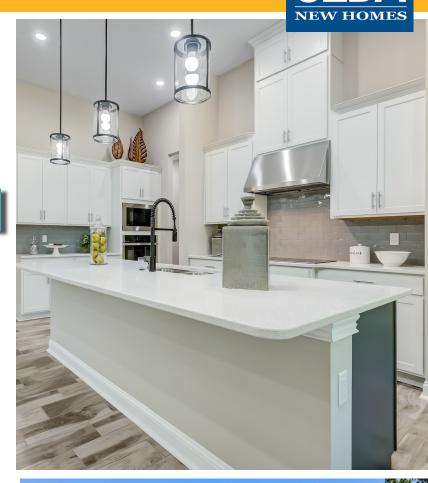

#### THE FITZGERALD II C - LOT 16

Address: 14221 Lons Place, Jacksonville, FL 32226

- 1-acre homesite
- 2,827 sq. ft.
- 4 bedrooms, 3 bathrooms and a study
- Refrigerator
- Epoxy garage floor
- Window blinds
- 2-car garage + large 10' x 20' storage area
- Luxurious features such as a gourmet kitchen, 12-14 ft. ceilings in the main living area, plank-tile flooring, quartz countertops in the kitchen & more!
- NO CDD fees
- Quiet, serene location
- RV/ boat parking allowed