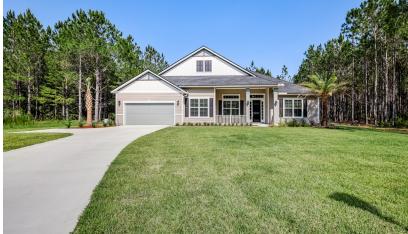

#### THE FITZGERALD II C - LOT 16

Address: 14221 Lons Place, Jacksonville, FL 32226

- 1-acre homesite
- 2,827 sq. ft.
- 4 bedrooms, 3 bathrooms and a study
- Refrigerator
- Epoxy garage floor
- Window blinds
- 2-car garage + large 10' x 20' storage area
- Luxurious features such as a gourmet kitchen, 12-14 ft. ceilings in the main living area, plank-tile flooring, quartz countertops in the kitchen & more!
- NO CDD fees
- Quiet, serene location
- RV/ boat parking allowed

## NOW \$669,900

Edwards Creek Estates is located in Duval County on Boney Road. This serene community has beautiful 1-acre wooded & waterfront homesites available.

TO SCHEDULE AN APPOINTMENT TO VIEW THIS HOME, CONTACT: