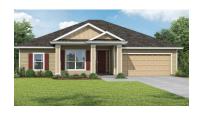

#### was \$393,900 Now \$389,900

**GREENWOOD A - LOT 6** 6284 Weston Woods Drive, Jacksonville, 32222

- 2,040 sq ft
- 4 bedrooms, 2 bathrooms
- Paver driveway
- Covered back porch
- Vinyl plank wood-look flooring
- Quartz countertops
- Low-maintenance James Hardie™ Statement Collection<sup>™</sup> siding on ALL sides with ColorPlus® Technology
- Security system

#### was \$414,900 Now \$410,900