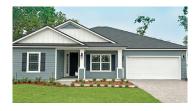

WATERMAN C - LOT 4 6296 Weston Woods Drive, Jacksonville, 32222

- 1,871 sq ft
- 4 bedrooms, 2 bathrooms
- Paver drivewav
- Covered back porch
- Tile plank wood-look flooring •
- Quartz countertops
- Low-maintenance James Hardie™ • Statement Collection™ siding on ALL sides with ColorPlus® Technology
- Security system •

#### was \$399,900 Now \$395,900

WILLOW WOOD B - LOT 5 6290 Weston Woods Drive, Jacksonville, 32222

- 1,603 sq ft .
- 3 bedrooms, 2 bathrooms
- Paver driveway
- Covered back porch
- Tile flooring
- Quartz countertops
- Low-maintenance James Hardie™ . Statement Collection<sup>™</sup> siding on ALL sides with ColorPlus® Technology
- Security system