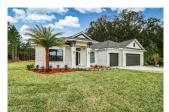

#### FITZGERALD II C- LOT 16

Address: 14221 Lons Place, Jacksonville, FL 32226

- 1-acre homesite
- RV & boat parking allowed
- 2,827 sq. ft.
- 4 bedrooms, 3 bathrooms and a study
- Refrigerator
- Epoxy garage floor
- Window blinds
- 2-car garage + large 10' x 20' storage area (3rd car garage)
- Luxurious features such as a gourmet kitchen, 12-14 ft. ceilings in the main living area, plank-tile flooring, quartz countertops in the kitchen & more!

### WAS \$667,900 REDUCED \$10,000 NOW \$657,900

This community does not have a model home. TO SCHEDULE AN APPOINTMENT CONTACT: Lauren Becerra (904) 624-6369 lbecerra@sedanewhomes.com