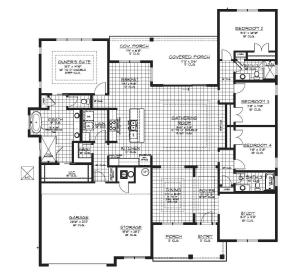

#### FITZGERALD II C- LOT 16

Address: 14221 Lons Place, Jacksonville, FL 32226

- 1-acre homesite
- RV & boat parking allowed
- 2,827 sq. ft.
- 4 bedrooms, 3 bathrooms and a study
- Refrigerator
- Epoxy garage floor
- Window blinds
- 2-car garage + large 10' x 20' storage area (3rd car garage)
- Luxurious features such as a gourmet kitchen, 12-14 ft. ceilings in the main living area, plank-tile flooring, quartz countertops in the kitchen & more!