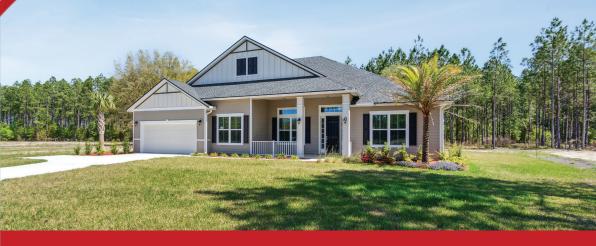

#### FITZGERALD II C- LOT 16

Address: 14221 Lons Place, Jacksonville, FL 32226

- 1-acre homesite
- RV & boat parking allowed
- 2,827 sq. ft.
- 4 bedrooms, 3 bathrooms and a study
- Refrigerator
- Epoxy garage floor
- Window blinds
- 2-car garage + large 10' x 20' storage area (3rd car garage)
- Luxurious features such as a gourmet kitchen, 12-14 ft. ceilings in the main living area, plank-tile flooring, quartz countertops in the kitchen & more!

### WAS \$667,900 REDUCED \$10,000 NOW \$657,900

This community does not have a model home. TO SCHEDULE AN APPOINTMENT CONTACT: Lauren Becerra (904) 624-6369 lbecerra@sedanewhomes.com