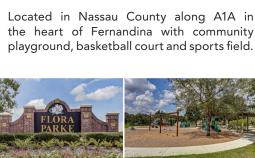

## PRICED AT \$584,900

Located in Nassau County along A1A in the heart of Fernandina with community

**Sherry Stoutamire** 

(904) 671-2159

sstoutamire@sedanewhomes.com

SEDA Construction Company-CGC020880 \*See agent for details- Special applies to full priced contracts written between 3/16/23-3/29/23 only on the home indicated above and must close within 30 days. In Flora Parke SEDA pays up to \$13,000 toward total closing costs with SEDA approved lender. This offer is for a limited time only & cannot be combined with any other specials. Price & availability subject to change without notice. Prices listed are good for 5 days. Renderings are for conceptional purposes only & may not be the actual color/options of the house. Dated 3/15/23