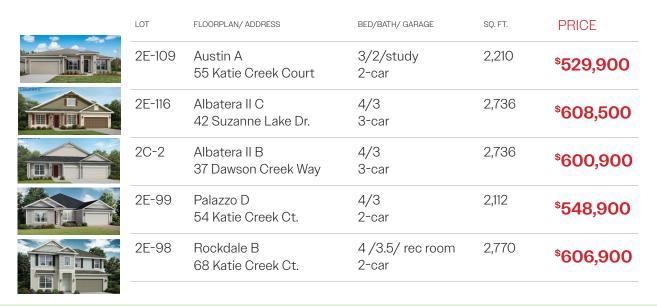

## March 1-315T





\$23,000
IN
FLEX MONEY\*



## NEW HOMES FOR SALE AT **SANDY CREEK**



## **COMMUNITY HIGHLIGHTS:**

- Serene lakefront and preserve homesites
- Pooch park, playground, and recreation area
- A-Rated schools
- No CDD fees

## CONTACT:

model address: 44 Dawson Creek Way, St. Augustine, FL 32095

Matt Lowry cell (904) 347-1201 mlowry@SEDAconstruction.com



\* SEDA Construction Company-CGC020880 \*Special applies to full priced contracts written between 3/1/24-3/31/24 only on homes indicated and must close within 30 days. This offer is for a limited time only & cannot be combined with any other specials. Price & availability subject to change without notice. Prices listed are good for 5 days. \*FLEX MONEY can be used for Rate Buydown and/or Closing Costs and applies to select Move-In Ready Homes w/ use of SEDA Preferred Lender. MONIES CONTRIBUTED BY THE SELLE