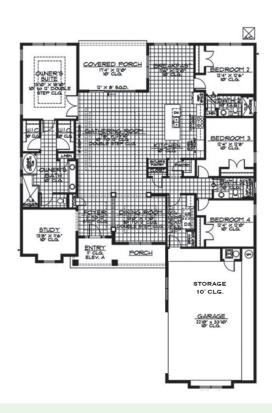

## **MADISON A - LOT 31**

95110 Sandy Pointe Dr., Fernandina Beach FL 32034

- Gated community close to Amelia island
- 2,953 sq ft
- 4 bedrooms, 3 bathrooms, study
- 2-car garage with large storage area
- Wood-look flooring in the foyer, dining, kitchen, laundry, gathering room, drop zone, hallways and powder room
- Soft close in the kitchen
- Quartz countertops
- \$15,000 toward total closing costs\*