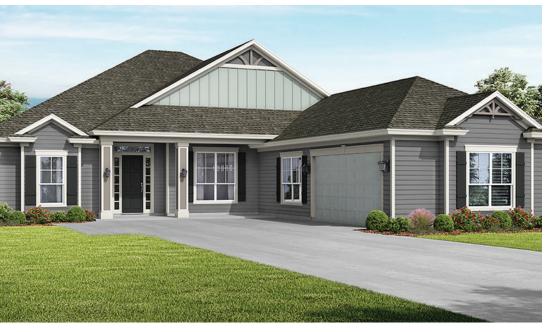

## **MADISON A - LOT 31**

95110 Sandy Pointe Dr., Fernandina Beach FL 32034

- Gated community close to Amelia island
- 2,953 sq ft
- 4 bedrooms, 3 bathrooms, study
- 2-car garage with large storage area
- Wood-look flooring in the foyer, dining, kitchen, laundry, gathering room, drop zone, hallways and powder room
- Soft close in the kitchen
- Quartz countertops
- \$15,000 toward total closing costs\*

\$667,900

Model (904) 829-5041 Address: 95149 Sandy Pointe Dr., Fernandina Bch

CONTACT:

Lorie Bukovskey Mechelle Kirkwood (904) 753-7996

(904) 556-6032

lbukovskey@sedanewhomes.com mkirkwood@sedanewhomes.com www.SEDAnewhomes.com