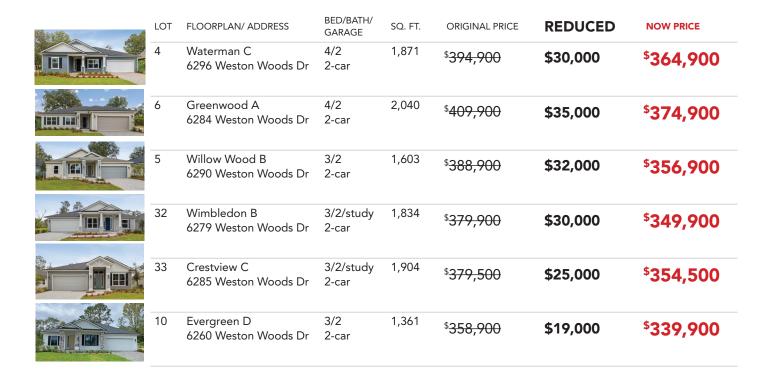

### HUGE PRICE REDUCTION plus \$8,000 PAID TOWARD TOTAL CLOSING COSTS\*

\*Special offer applies to these inventory homes only for full-priced contracts written between 1/14/25-2/13/25 and must close in 40 days of loan approval. Price reductions are reflected in the sales price listed above from the original price in MLS. SEDA pays up to \$8,000 towards total closing costs with SEDA approved lender. Can not be combined with any other special offers. SEDA New Homes reserves the right to change or withdraw any offer at any time. Price and availability subject to change without notice. CGC020880. SEDA Construction Company 1/14/25