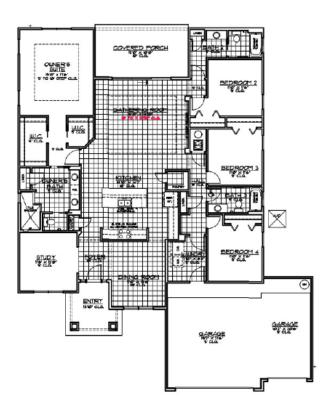

#### CARROLLVIEW C- LOT 3

Address: 14240 Lons Place, Jacksonville, FL 32226

- 1-acre homesite
- RV & boat parking allowed
- 2,485 sq. ft.
- 4 bedrooms, 3 bathrooms and a study
- 3rd car garage
- Luxurious features such as a gourmet kitchen, wood-look flooring, quartz countertops in the kitchen & more!